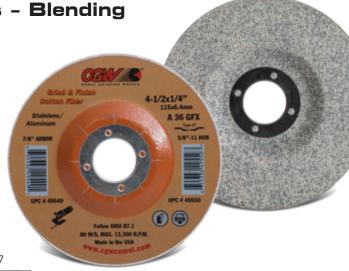

## Cotton Fiber Wheels - Blending

- General Fabrication, Tank Fabrication (Pharmaceutical, Petro-Chemical, Dairy), Shipbuilding, Food Service.
- Grind and finish with one wheel for long working life.
- Cotton fiber impregnated with aluminum oxide grain and latex bond for superior stainless steel and aluminum blending and finishing.
- Smooth grinding action. Aluminum will not load-up.

| SIZE                 | RPM    | CARTON QTY | A36GFX UPC# | A54GFX UPC# |  |
|----------------------|--------|------------|-------------|-------------|--|
| 4-1/2 x 1/4 x 7/8    | 13,300 | 25         | 49549       | 49600       |  |
| 4-1/2 x 1/4 x 5/8-11 | 13,300 | 10         | 49550       | 49601       |  |
| 5 x 1/4 x 7/8        | 12,200 | 25         | 49551       | 49602       |  |
| 5 x 1/4 x 5/8-11     | 13,300 | 10         | 49552       | 49603       |  |
| 7 x 1/4 x 7/8        | 8,500  | 25         | 49553       | 49604       |  |
| 7 x 1/4 x 5/8-11     | 8,500  | 10         | 49554       | 49605       |  |