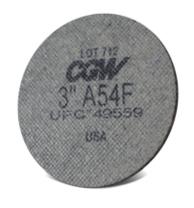

## Cotton Fiber Quick Change Discs - Roll On

- Aircraft/Aerospace, Food Service, Automotive and General Fabrication.
- No smearing on titanium and stainless steel.
- Grind and finish with one disc.
- Engineered to last 10 times longer than coated discs.
- Smooth grinding action. Aluminum will not load-up.
- Flexible disc structure for applications that need a disc with give.
- Ideal for light weld removal, blending, deburring and finishing.

| 2" Quick Ch | ange Disc | 30,000 R.P.M. | 3" Quick Ch | nange Disc | 20,000 R.P.M. |
|-------------|-----------|---------------|-------------|------------|---------------|
| UPC#        | SPEC.     | CARTON QTY    | UPC#        | SPEC.      | CARTON QTY    |
| 49555       | A36F      | 25            | 49558       | A36F       | 25            |
| 49556       | A54F      | 25            | 49559       | A54F       | 25            |
| 49557       | A80F      | 25            | 49560       | A80F       | 25            |
|             |           |               |             |            |               |